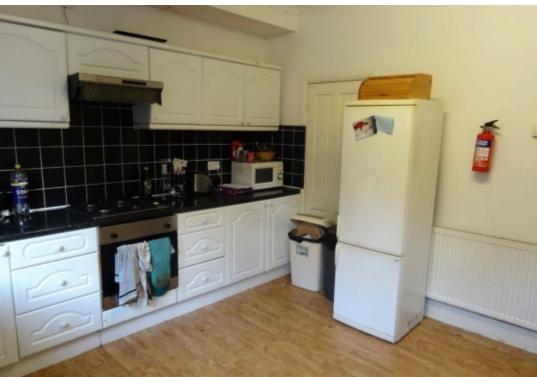

# 4 BED STUDENT HOUSE AVAILABLE TO LET FROM 1ST JULY BILLS INCLUSIVE OPTION £115 PPPW

A lovely 4 double bedroom property. Fitted with a brand new contemporary kitchen, just this summer. There is a large lounge with laminate flooring and neutral decor, a new kitchen diner, 4 bedrooms set over two floors, a bathroom with overhead shower, and 2 basement rooms.